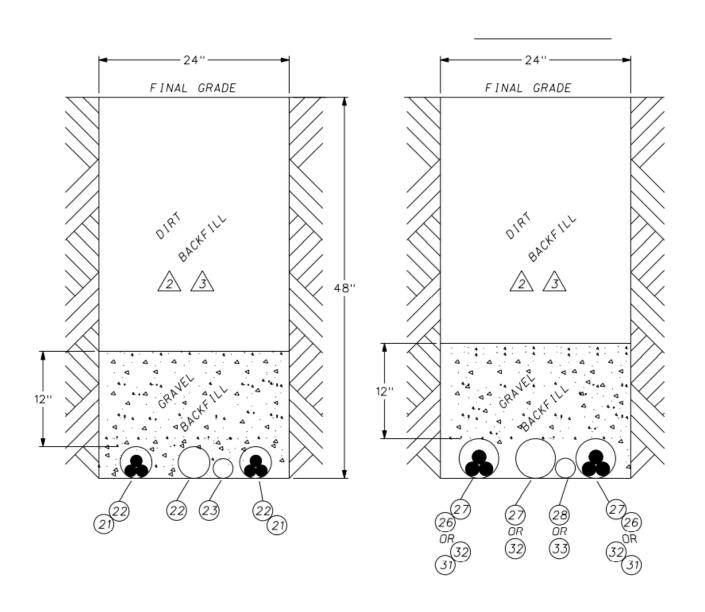

# **General Trenching Requirements**

**Cable Trench:** EPB Representative informs customer of the number of cables being installed.

- Single Cable: 12" by 48"
- Parallel Cable or single or parallel 1000mil cable: 24" by 48"
- Other Situations evaluated on a case-by-case basis
- 10' clear path near the ditch is required for EPB equipment
- Site must be a final grade before trenching

#### Backfill

In certain situations, 12" gravel is required for backfill. Once EPB has installed the conduit and other equipment, the EPB representative will notify customer whether gravel backfill is required.

- Backfilling trenches with unapproved debris can cause damage to facilities.
  The developer may be liable for all costs associated with repairing any damaged facilities.
- Gravel Options: 57 Stone, ¼" Minus (Dust)
- Re-establishment of the customer's property (tamping, seeding, strawing, other) is the customer's responsibility

### APPENDIX B (24" X 48" TRENCHING)