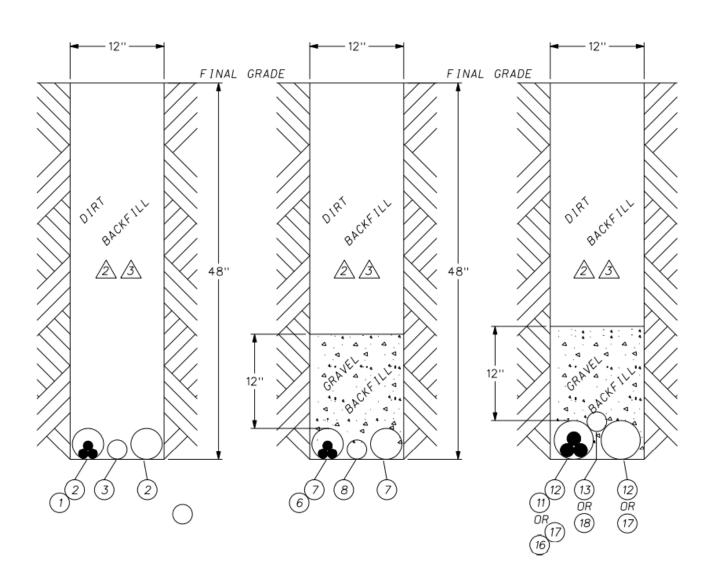

# **General Trenching Requirements**

**Cable Trench:** EPB Representative informs customer of the number of cables being installed.

- Single Cable: 12" by 48"
- Parallel Cable or single or parallel 1000mil cable: 24" by 48"
- Other Situations evaluated on a case-by-case basis
- 10' clear path near the ditch is required for EPB equipment
- Site must be a final grade before trenching

#### Backfill

In certain situations, 12" gravel is required for backfill. Once EPB has installed the conduit and other equipment, the EPB representative will notify customer whether gravel backfill is required.

- Backfilling trenches with unapproved debris can cause damage to facilities.
  The developer may be liable for all costs associated with repairing any damaged facilities.
- Gravel Options: 57 Stone, ¼" Minus (Dust)
- Re-establishment of the customer's property (tamping, seeding, strawing, other) is the customer's responsibility

### APPENDIX A (12" X 48" TRENCHING)